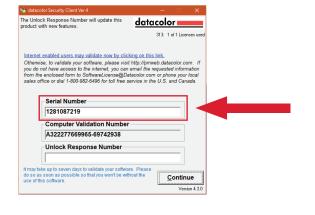

## Color Software QC

Where can I find the product information?

What models and manufacturers are assessment approved?

**Datacolor** Datacolor Tools V2.0 or above

X-Rite Color iQC V7 or above

Datacolor requires the use of supported versions of the software products