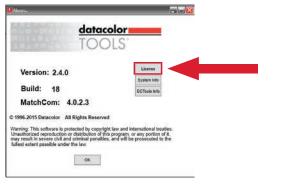

## Color Software QC

Where can I find the product information?

What models and manufacturers are assessment approved?

**Datacolor** Datacolor Tools V2.0 or above

X-Rite Color iQC V7 or above

Datacolor requires the use of supported versions of the software products